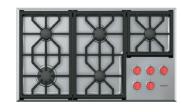

#### STANDARD FEATURES:

- Open-rise staircase with glass railing
- Ten-foot-high ceilings on main floor; nine-foot-high ceilings in basement and upper floor
- Multiple skylights
- Eight-foot-high interior doors on main and upper floors
- Solid-core doors throughout
- Custom site-finished cabinetry, mudroom and closets
- Ten-foot-wide, sliding, French patio doors
- Painted garage
- Luxury, estate-level appliances
- Coffered ceiling detail in great room
- Purposefully designed mechanical rooms
- Nest thermostats