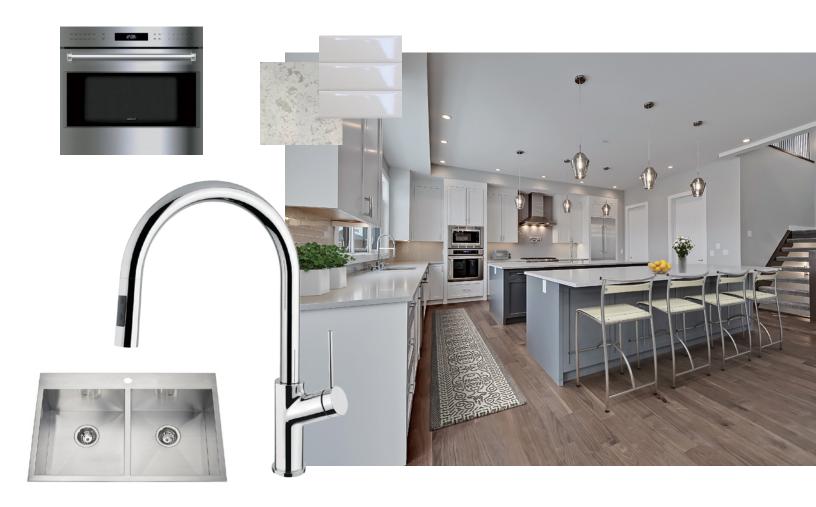

#### STANDARD FEATURES:

- Open-rise staircase with glass railing
- Ten-foot-high ceilings on main floor; nine-foot-high ceilings in basement and upper floor
- Multiple skylights
- Eight-foot-high interior doors on main and upper floors
- Solid-core doors throughout
- Custom site-finished cabinetry, mudroom and closets
- Ten-foot-wide, sliding, French patio doors
- Painted garage
- Luxury, estate-level appliances
- Coffered ceiling detail in great room
- Purposefully designed mechanical rooms
- Nest thermostats

FINEST FINISHINGS • HIGH-END APPLIANCES • LUXURIOUS STONE WORK