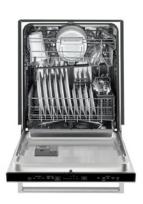

#### STANDARD FEATURES:

- Open-rise staircase with glass railing
- Ten-foot-high ceilings on main floor; nine-foot-high ceilings in basement and upper floor
- Multiple skylights
- Eight-foot-high interior doors on main and upper floors
- Solid-core doors throughout
- Custom site-finished cabinetry, mudroom and closets
- Ten-foot-wide, sliding, French patio doors
- Painted garage
- Luxury, estate-level appliances
- Coffered ceiling detail in great room
- Purposefully designed mechanical rooms
- Nest thermostats