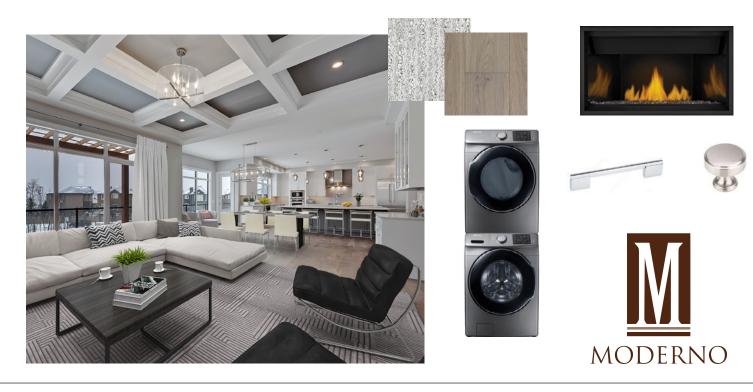

#### STANDARD FEATURES:

- Open-rise staircase with glass railing
- Ten-foot-high ceilings on main floor; nine-foot-high ceilings in basement and upper floor
- Multiple skylights
- Eight-foot-high interior doors on main and upper floors
- Solid-core doors throughout
- Custom site-finished cabinetry, mudroom and closets
- Ten-foot-wide, sliding, French patio doors
- Painted garage
- Luxury, estate-level appliances
- Coffered ceiling detail in great room
- Purposefully designed mechanical rooms
- Nest thermostats

FINEST FINISHINGS • HIGH-END APPLIANCES • LUXURIOUS STONE WORK