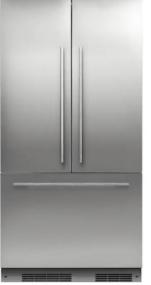

#### STANDARD FEATURES:

- Open-rise staircase with glass railing
- Ten-foot-high ceilings on main floor; nine-foot-high ceilings in basement and upper floor
- Multiple skylights
- Eight-foot-high interior doors on main and upper floors
- Solid-core doors throughout
- Custom site-finished cabinetry, mudroom and closets
- Ten-foot-wide, sliding, French patio doors
- Painted garage
- Luxury, estate-level appliances
- Coffered ceiling detail in great room
- Purposefully designed mechanical rooms
- Nest thermostats