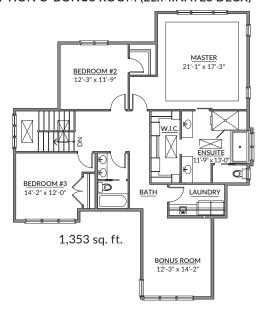

#### **OPTION C-BONUS ROOM (ELIMINATES DECK)**

## Highlights:

- Spacious master with coffered ceilings
- Luxurious ensuite features large shower with attached soaker tub
- Large walk-in closet off ensuite
- Two additional bedrooms
- Upstairs laundry with wash basin and site-built cabinetry
- Upper-level deck with pergola

# **OPTION A MASTER** ENSUITE 12'-10" x 13'-6 BEDROOM #2 LAUNDR 14'-8" x 11'-0' **BATH** BEDROOM #3 **DECK**