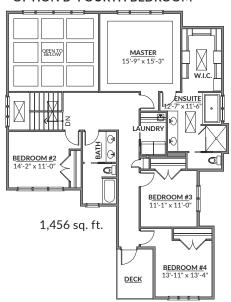

## Highlights:

- Spacious master with coffered ceilings
- Luxurious ensuite features large shower with attached soaker tub
- Large walk-in closet off ensuite
- Two additional bedrooms
- Upstairs laundry with wash basin and site-built cabinetry
- Upper-level deck with pergola

# **OPTION A MASTER** ENSUITE 12'-10" x 13'-6 BEDROOM #2 LAUNDR 14'-8" x 11'-0' **BATH** BEDROOM #3 **DECK**

#### **OPTION B-FOURTH BEDROOM**