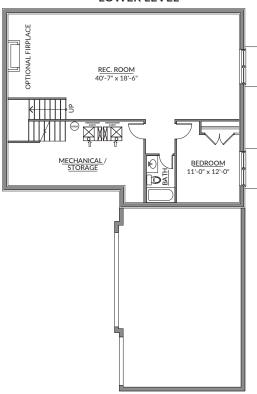

#### LOWER LEVEL FLOOR PLANS

964 SQ. FT. ■ 9' CEILING HEIGHT

### Highlights:

- Huge recreational area
- Optional fireplace
- Additional bedroom
- Full bathroom

#### LOWER LEVEL