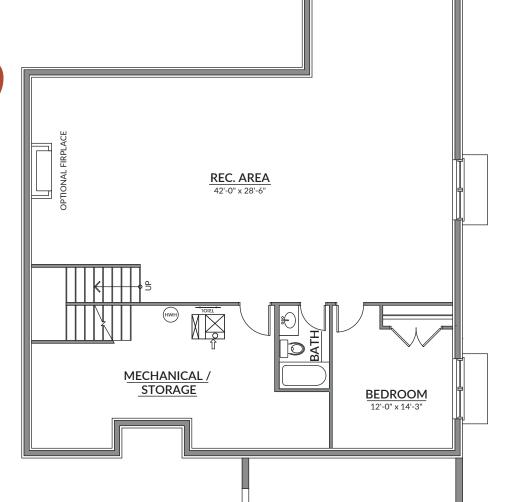

### OPTIONAL LOWER LEVEL

1,248 SQ. FT. • 9' CEILING HEIGHT

## Highlights:

- Huge recreational area
- Optional fireplace
- Additional bedroom
- Full bathroom

THE RIPOSO OFFERS **1,248 SQUARE FEET** OF ADDITIONAL SPACE FOR CLIENTS WHO CHOOSE TO ADD A LOWER LEVEL TO THEIR NEW CONSTRUCTION.

- Entertain your friends and family in this fabulous 950-square-foot rec area! With ample space for all of your recreational needs, this generous and open space can be used as a games area, or to host poker or movie nights with family and friends.
- An extra bedroom and bathroom downstairs are ideal for larger families or to house overnight guests, providing some separation from main-floor living.
- A large mechanical room provides ample storage.