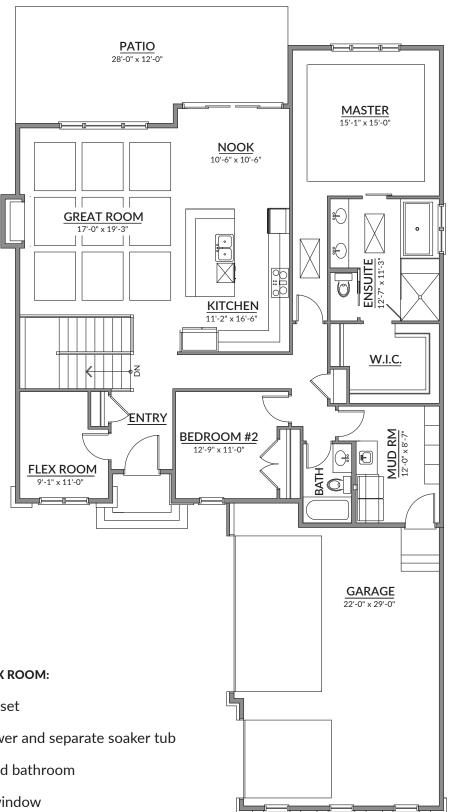

2-3 Beds

2-3 Baths

2. 1,870 Square Feet

Optional Lower Level

MAIN LEVEL

1,870 SQ. FT. • 10' CEILING HEIGHT

## **Highlights** of Living areas:

- Open-concept floor plan
- Spacious L-shaped kitchen with site-finished cabinetry
- Modern gas-burning fireplace
- Sliding French doors for easy patio access
- Mudroom with site-finished cabinetry and laundry
- Oversized triple-car garage with three windows
- Coffered ceiling detail in great room
- Abundance of windows and skylights

### **Highlights** of Bedrooms/flex room:

- Spacious master with walk-through closet
- Luxurious ensuite with over-sized shower and separate soaker tub
- Second bedroom located beside second bathroom
- Enclosed flex room with front-facing window