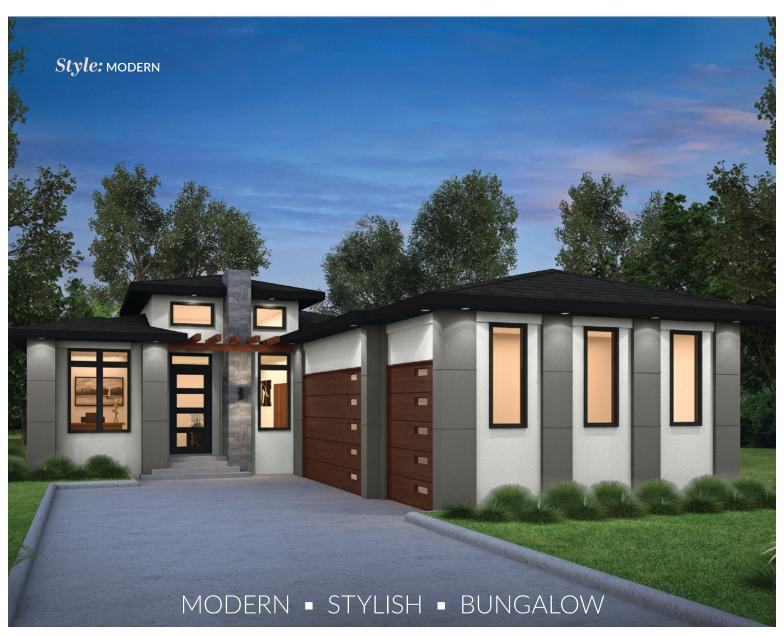

REFINED • SINGLE-FLOOR LIVING • SMART DESIGN

WITH ITS SMART USE OF SPACE, THIS SPACIOUS BUNGALOW IS PERFECT FOR SINGLES, COUPLES OR EMPTY NESTERS LOOKING FOR MODERN LUXURY LIVING.