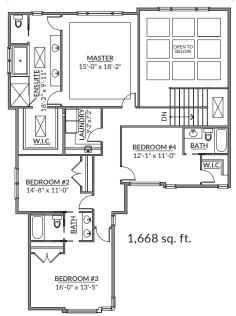

#### SECOND LEVEL

1,669 SQ. FT. • 9' CEILING HEIGHT

## Highlights:

- Spacious master with tray ceilings and expansive walk-in closet
- Luxurious ensuite features large shower with attached soaker tub
- Two additional bedrooms
- Bonus room
- Upstairs laundry with wash basin and site-finished cabinetry