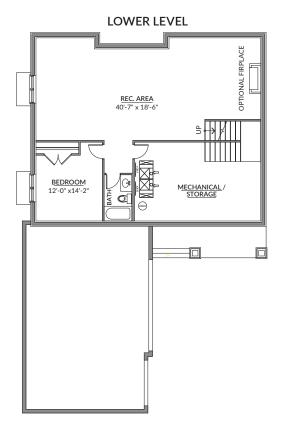

#### LOWFR LFVFL

952 SQ. FT. • 9' CEILING HEIGHT

# Porcello

### Highlights:

- Huge recreational area
- Optional fireplace
- Additional bedroom
- Full bathroom