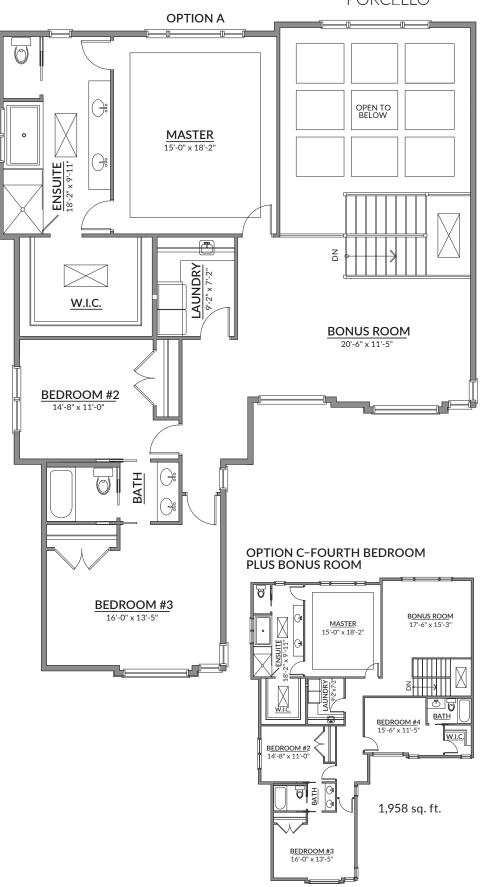

#### SECOND LEVEL

1,669 SQ. FT. • 9' CEILING HEIGHT

## Highlights:

- Spacious master with tray ceilings and expansive walk-in closet
- Luxurious ensuite features large shower with attached soaker tub
- Two additional bedrooms
- Bonus room
- Upstairs laundry with wash basin and site-finished cabinetry

### OPTION B-FOURTH BEDROOM (REPLACES BONUS ROOM IN OPTION A)