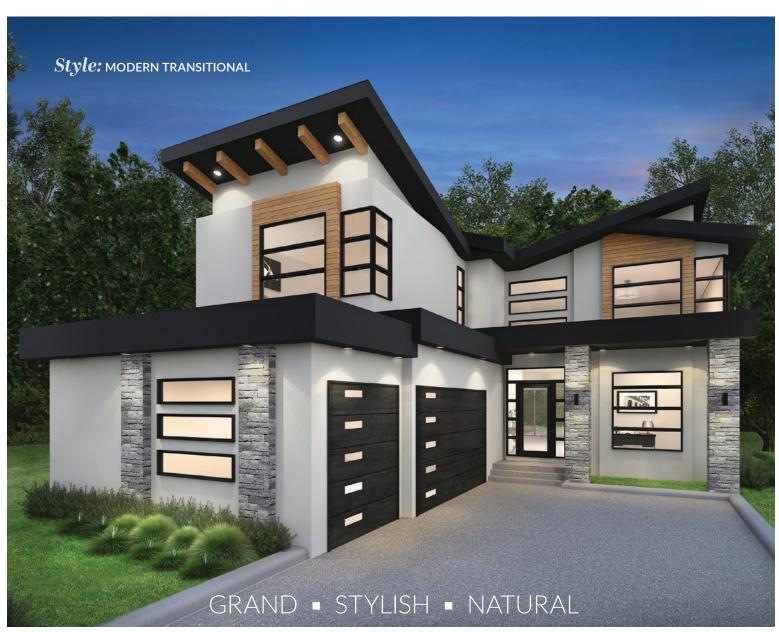

₫ 2.5-3.5 Baths



**3,163** to 3,387 Square Feet



Three optional floor plans







#### MAIN LEVEL

1,508 SQ. FT. • 10' CEILING HEIGHT

# Porcello

### Highlights:

- Open-concept floor plan
- 19.5-foot coffered ceilings in great room
- Spacious kitchen boasts sitefinished cabinetry
- Modern gas-burning fireplace
- Sliding French doors for easy patio access
- Mudroom with site-finished cabinetry
- Oversized triple-car garage with large window
- Abundant windows and skylights

# **KITCHEN GREAT ROOM DINING** 17'-6" x 15'-3" OPEN TO ABOVE **ENTRY PANTRY** DEN 11'-10" x 10'-11" **MUD ROOM BATH COVERED** PORCH GARAGE 23'-6" x 33'-8"

**BASE PLAN** 

PATIO 24'-0" x 12'-0"

# Be inspired!

OPEN CONCEPT • CLEAN LINES • NATURAL MATERIALS



#### SECOND LEVEL

1,669 SQ. FT. • 9' CEILING HEIGHT

# Porcello

## Highlights:

- Spacious master with tray ceilings and expansive w