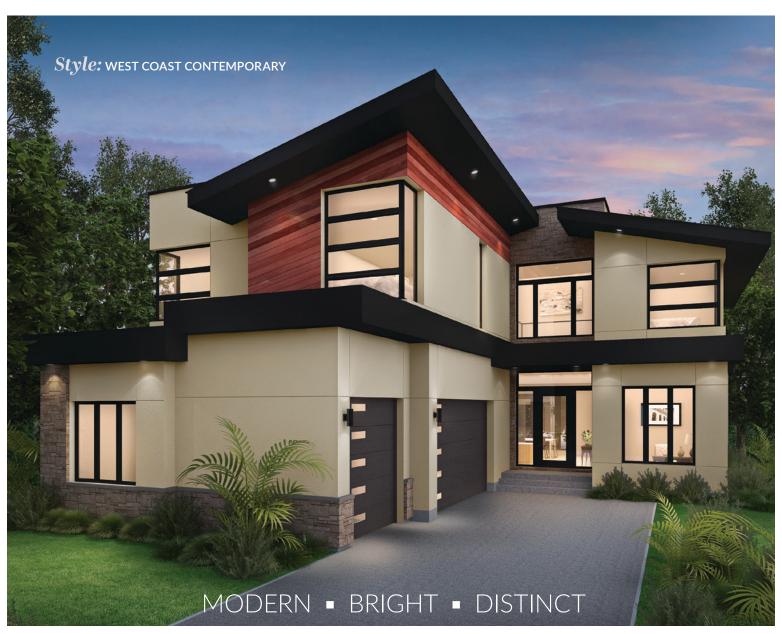

2.5–3.5 Baths 2,872 to 3,229 Square Feet



Three optional floor plans







#### MAIN LEVEL FLOOR PLANS

1,409 SQ. FT. ■ 10' CEILING HEIGHT

# Corvina

## Highlights:

- Open-concept floor plan
- Grand entry and great room with 19.5-foot coffered ceilings
- Spacious kitchen with site-finished cabinetry and walk-in pantry
- Modern gas-burning fireplace
- Sliding French doors for easy patio access
- Enclosed den/office with frontfacing window
- Mudroom with site-finished cabinetry
- Oversized triple-car garage with large window
- Abundant windows and skylights

## A beautiful contrast.



OPEN CONCEPT • HIGH CEILINGS • GRAND ENTRY



### SECOND LEVEL

1,489 SQ. FT. ■ 9' CEILING HEIGHT

# Corvina

## **Highlights:**

- Spacious master with tray ceilings and large walk-in closet
- Luxurious ensuite with large shower and attached soaker tub
- Two additional bedro