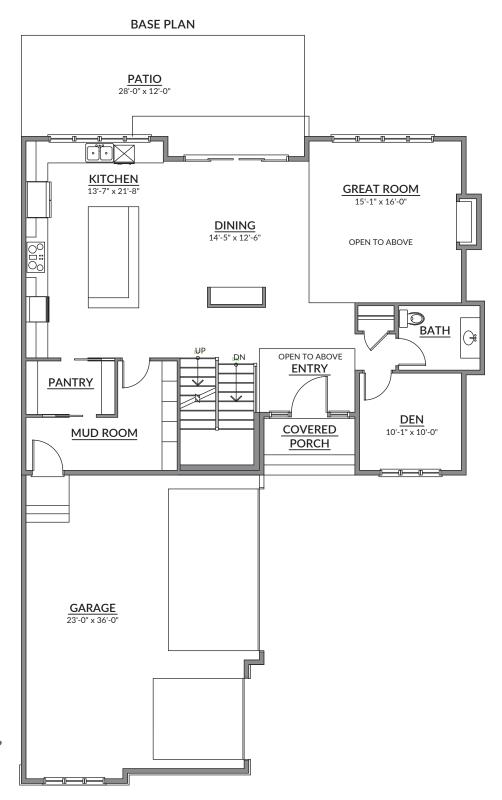

#### MAIN LEVEL FLOOR PLANS

1,409 SQ. FT. ■ 10' CEILING HEIGHT

## Highlights:

- Open-concept floor plan
- Grand entry and great room with 19.5-foot coffered ceilings
- Spacious kitchen with site-finished cabinetry and walk-in pantry
- Modern gas-burning fireplace
- Sliding French doors for easy patio access
- Enclosed den/office with frontfacing window
- Mudroom with site-finished cabinetry
- Oversized triple-car garage with large window
- Abundant windows and skylights