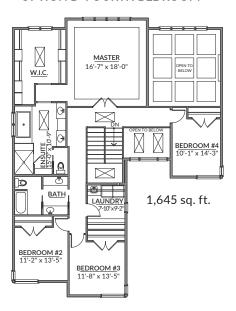

### SECOND LEVEL

1,489 SQ. FT. ■ 9' CEILING HEIGHT

## **Highlights:**

- Spacious master with tray ceilings and large walk-in closet
- Luxurious ensuite with large shower and attached soaker tub
- Two additional bedrooms
- Upstairs laundry with wash basin and suite-finished cabinetry

#### **OPTION B-FOURTH BEDROOM**