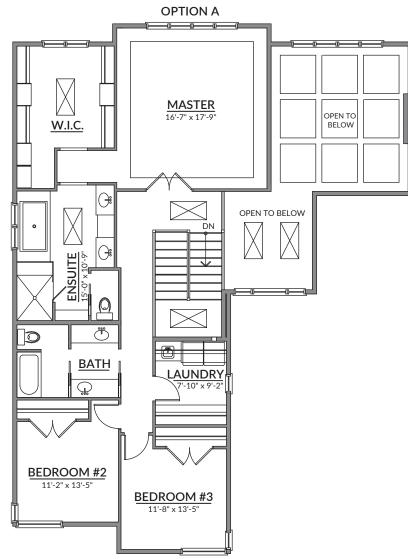

### SECOND LEVEL

1,489 SQ. FT. ■ 9' CEILING HEIGHT

## **Highlights:**

- Spacious master with tray ceilings and large walk-in closet
- Luxurious ensuite with large shower and attached soaker tub
- Two additional bedrooms
- Upstairs laundry with wash basin and suite-finished cabinetry

#### **OPTION B-FOURTH BEDROOM**