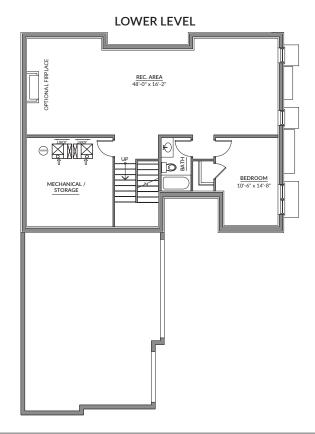

#### LOWFR LFVFL

931 SQ. FT. ■ 9' CEILING HEIGHT

# Corvina

## Highlights:

- Huge recreational area
- Optional fireplace
- Additional bedroom
- Full bathroom