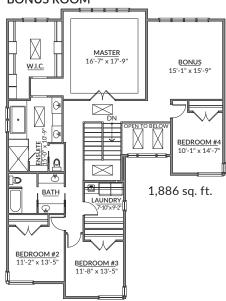

## OPTION C-FOURTH BEDROOM PLUS BONUS ROOM

## Highlights:

- Huge recreational area
- Optional fireplace
- Additional bedroom
- Full bathroom