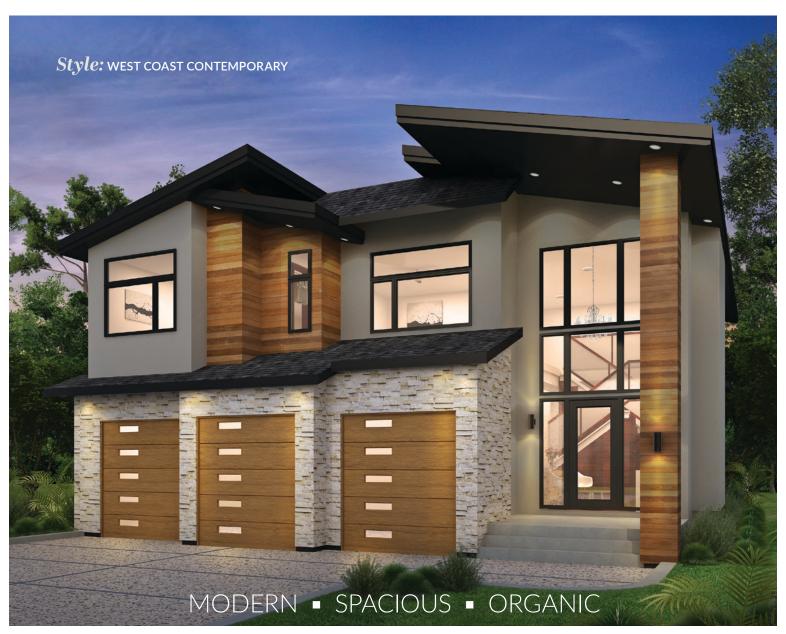

# Avanti

## Highlights:

- Grand entry
- Open-concept floor plan
- 20-foot-high coffered ceilings
- Spacious kitchen boasts site-finished cabinetry
- Abundant windows and skylights
- Modern gas-burning fireplace
- Enclosed den/office
- Mudroom with site-finished cabinetry
- Oversized triple-car garage

## Please come in!

OPEN CONCEPT - HIGH CEILINGS - GRAND ENTRY