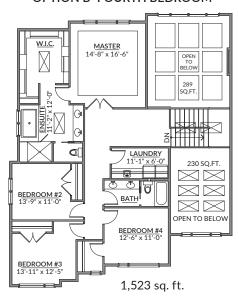

#### SECOND LEVEL

1,369 SQ. FT. ■ 9' CEILING HEIGHT

## Highlights:

- Spacious master with tray ceilings and large walk-in closet
- Luxurious ensuite with oversized shower and separate soaker tub
- Two additional large bedrooms
- Upstairs laundry with wash basin and site-finished cabinetry

#### **OPTION B-FOURTH BEDROOM**

### OPTION C-FOURTH BEDROOM AND