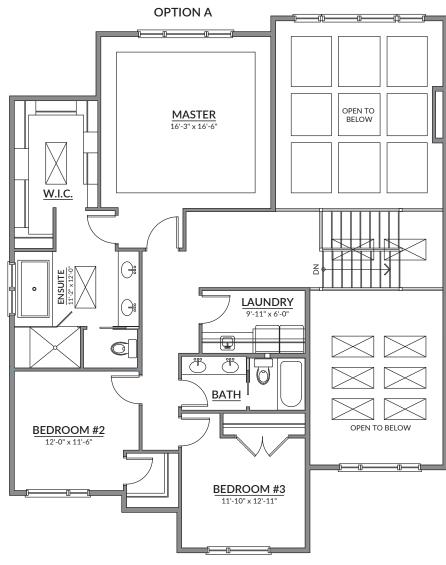

#### SECOND LEVEL

1,369 SQ. FT. ■ 9' CEILING HEIGHT

## Highlights:

- Spacious master with tray ceilings and large walk-in closet
- Luxurious ensuite with oversized shower and separate soaker tub
- Two additional large bedrooms
- Upstairs laundry with wash basin and site-finished cabinetry