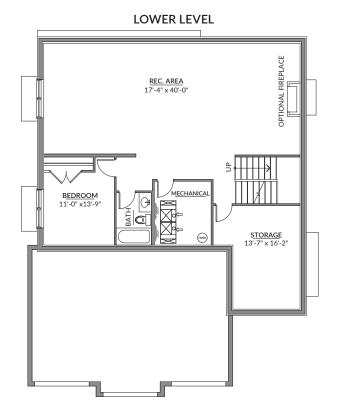

#### LOWFR LFVFL

1,015 SQ. FT. ■ 9' CEILING HEIGHT

## Highlights:

- Huge recreational area
- Optional fireplace
- Additional bedroom
- Full bathroom