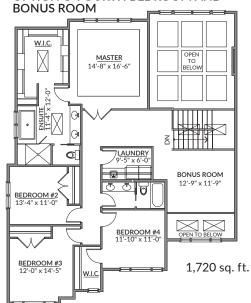

#### SECOND LEVEL

1,369 SQ. FT. ■ 9' CEILING HEIGHT

## Highlights:

- Spacious master with tray ceilings and large walk-in closet
- Luxurious ensuite with oversized shower and separate soaker tub
- Two additional large bedrooms
- Upstairs laundry with wash basin and site-finished cabinetry

#### **OPTION B-FOURTH BEDROOM**

### OPTION C-FOURTH BEDROOM AND